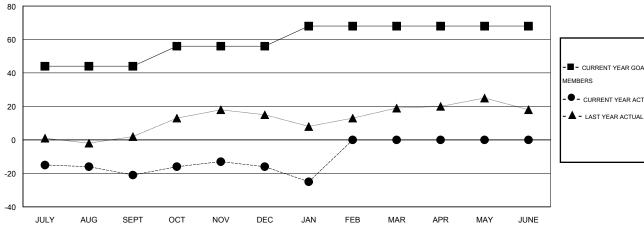

## GOALS AND ACTUAL MEMBERS CUMULATIVE

| ■-  | CURRENT YEAR GOALS FOR NEW |
|-----|----------------------------|
| EMR | =ps                        |

CURRENT YEAR ACTUAL MEMBERS

- LAST YEAR ACTUAL MEMBERS